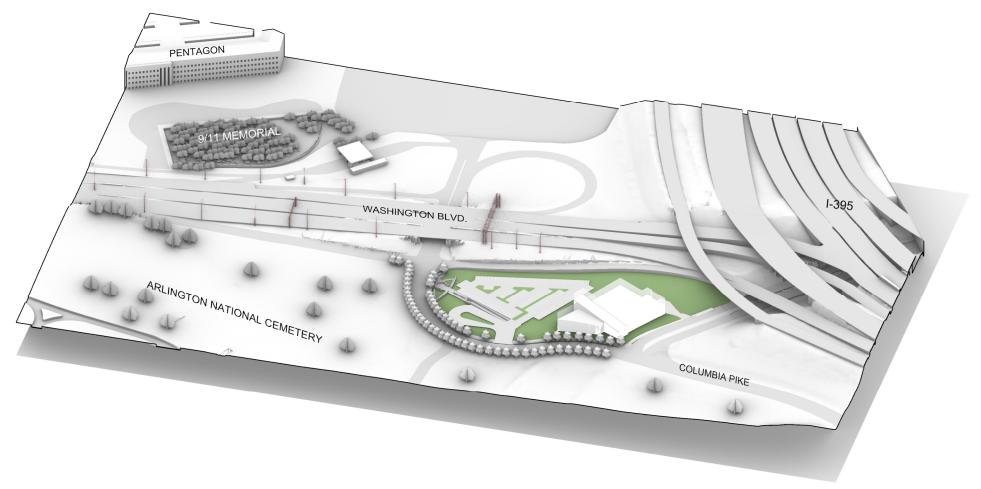

SITE FOOTPRINT - 27,852 SF PROGRAM AREA - 49,840 SF LEVELS - 2 + BASEMENT PARKING (9'X18') - 136

Concept 4