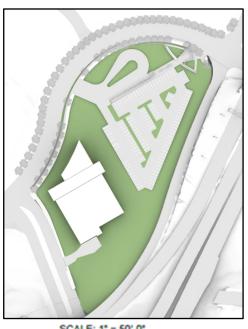

# 9/11 Pentagon Memorial Visitor Education Center NEPA Process

**FENTRESS** 

SCALE: 1" = 50'-0"

SITE FOOTPRINT - 25,373 SF PROGRAM AREA - 49,840 SF LEVELS - 3 PARKING (9'X18') - 136

Concept 3

SCALE: 1" = 50'-0"