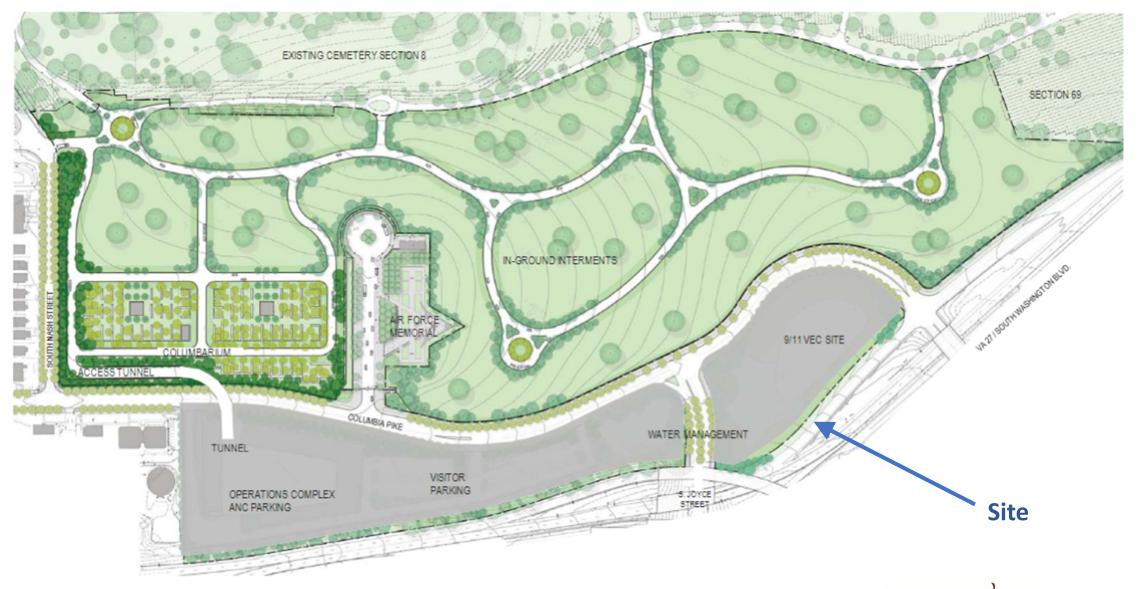

**Project Overview:** The Pentagon Memorial Fund proposes to construct a Visitor Education Center on the grounds of Arlington National Cemetery. While a memorial exists that honors the 184 lives that were lost as a result of the attack on the Pentagon, there is no Visitor Education Center that provides an understanding of the specific events of that day at the Pentagon, the lives lost during the tragic events, and the historic significance of the Pentagon Memorial Site.

**Need:** A facility is needed to support the Pentagon Memorial and educate visitors. In addition to providing details of the 184 individuals who lost their lives on 9/11 and interpretive displays discussing the symbolism of the memorial design, the VEC will offer a dedicated parking area, shelter, and permanent restrooms, which currently do not exist for visitors to the Pentagon Memorial, and a café, bookstore, and conference space. To achieve this and be financially sustainable, the building will require a site footprint of between 25,000 and 30,000 square feet to support a program area of between 46,500 and 50,000 square feet, and up to 136 parking spaces.