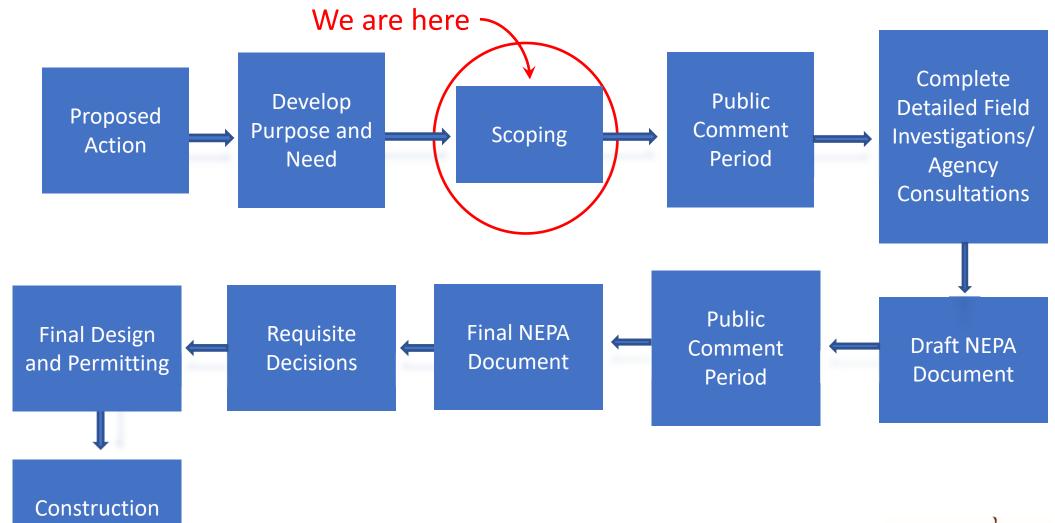

# 9/11 Pentagon Memorial Visitor Education Center NEPA Process

**FENTRESS** 

SCALE: 1" = 50'-0"

SITE FOOTPRINT - 25,373 SF PROGRAM AREA - 49,840 SF LEVELS - 3 PARKING (9'X18') - 136

Concept 3

SCALE: 1" = 50'-0"