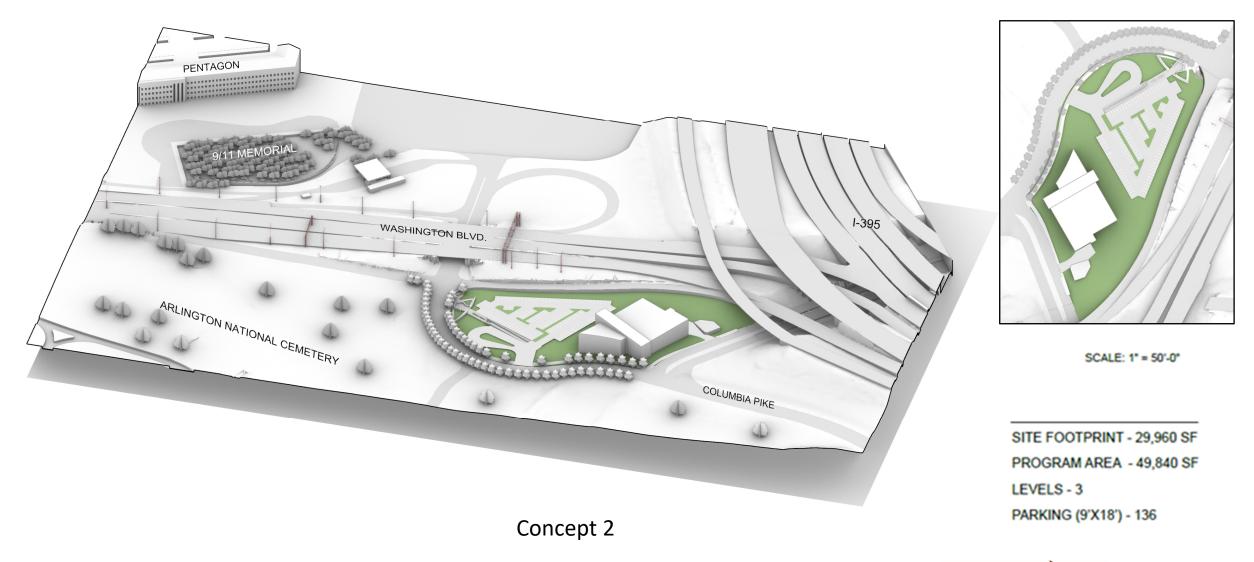

**Need:** A facility is needed to support the Pentagon Memorial and educate visitors. In addition to providing details of the 184 individuals who lost their lives on 9/11 and interpretive displays discussing the symbolism of the memorial design, the VEC will offer a dedicated parking area, shelter, and permanent restrooms, which currently do not exist for visitors to the Pentagon Memorial, and a café, bookstore, and conference space. To achieve this and be financially sustainable, the building will require a site footprint of between 25,000 and 30,000 square feet to support a program area of between 46,500 and 50,000 square feet, and up to 136 parking spaces.