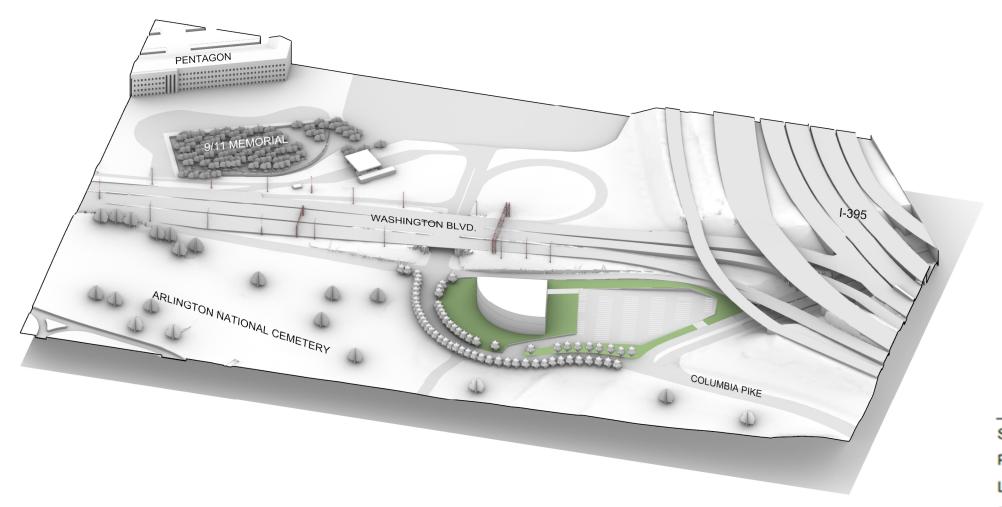

# 9/11 Pentagon Memorial Visitor Education Center NEPA Process

**FENTRESS** 

SCALE: 1" = 50'-0"

SITE FOOTPRINT - 25,373 SF PROGRAM AREA - 49,840 SF LEVELS - 3 PARKING (9'X18') - 136

Concept 3

SCALE: 1" = 50'-0"