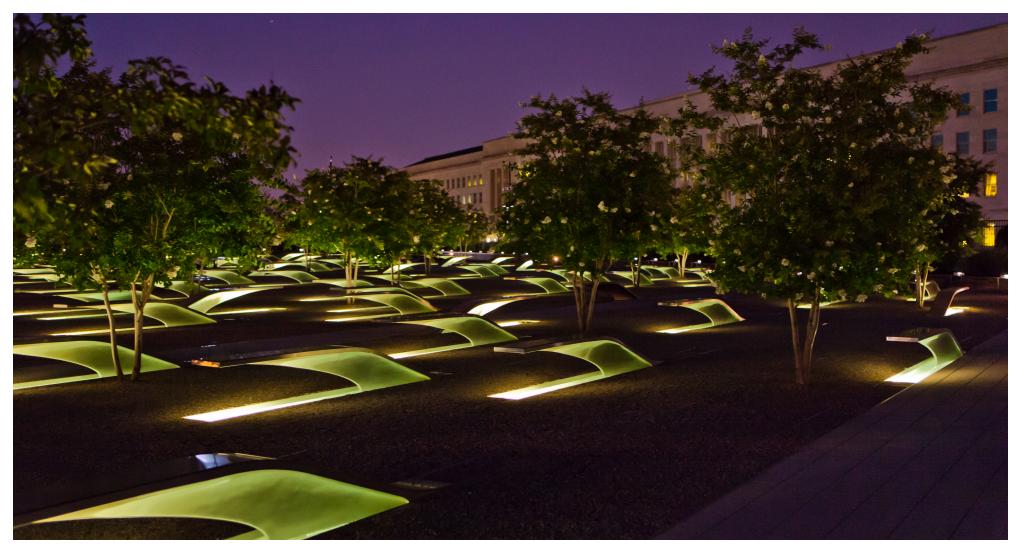

**Project Overview:** The Pentagon Memorial Fund proposes to construct a Visitor Education Center on the grounds of Arlington National Cemetery. While a memorial exists that honors the 184 lives that were lost as a result of the attack on the Pentagon, there is no Visitor Education Center that provides an understanding of the specific events of that day at the Pentagon, the lives lost during the tragic events, and the historic significance of the Pentagon Memorial Site.

**Purpose:** The purpose of the project is to construct and operate a Visitor Education Center (VEC) to support visitors of the Pentagon Memorial. In addition to various facilities, the proposed VEC will provide interactive exhibits and educational programs that will give visitors a sense of the broad impact of the tragedy from a variety of perspectives. Stories of the courage and resilient spirit demonstrated by Pentagon employees, first responders, and residents of the area will be shared throughout the exhibits.

**Need:** A facility is needed to support the Pentagon Memorial and educate visitors. In addition to providing details of the 184 individuals who lost their lives on 9/11 and interpretive displays discussing the symbolism of the memorial design, the VEC will offer a dedicated parking area, shelter, and permanent restrooms, which currently do not exist for visitors to the Pentagon Memorial, and a café, bookstore, and conference space. To achieve this and be financially sustainable, the building will require a site footprint of between 25,000 and 30,000 square feet to support a program area of between 46,500 and 50,000 square feet, and up to 136 parking spaces.