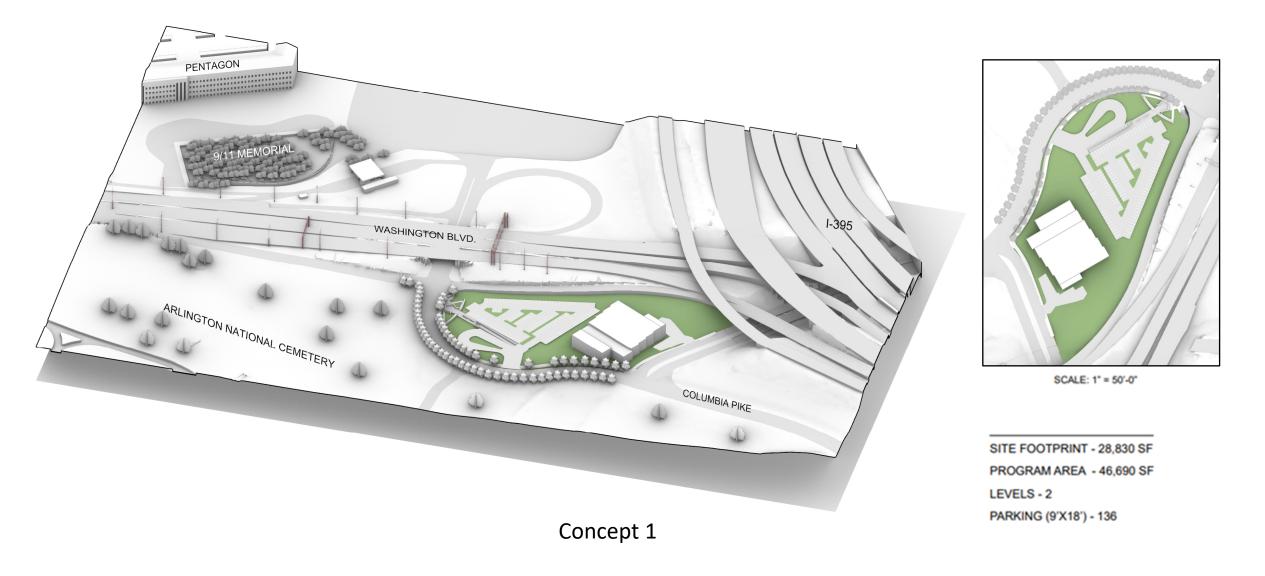

**Need:** A facility is needed to support the Pentagon Memorial and educate visitors. In addition to providing details of the 184 individuals who lost their lives on 9/11 and interpretive displays discussing the symbolism of the memorial design, the VEC will offer a dedicated parking area, shelter, and permanent restrooms, which currently do not exist for visitors to the Pentagon Memorial, and a café, bookstore, and conference space. To achieve this and be financially sustainable, the building will require a site footprint of between 25,000 and 30,000 square feet to support a program area of between 46,500 and 50,000 square feet, and up to 136 parking spaces.

# 9/11 Pentagon Memorial Visitor Education Center NEPA Process

**FENTRESS** 

SCALE: 1" = 50'-0"

SITE FOOTPRINT - 25,373 SF PROGRAM AREA - 49,840 SF LEVELS - 3 PARKING (9'X18') - 136

Concept 3

SCALE: 1" = 50'-0"

SITE FOOTPRINT - 27,852 SF PROGRAM AREA - 49,840 SF LEVELS - 2 + BASEMENT PARKING (9'X18') - 136

Concept 4